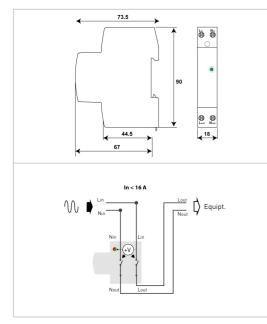

Nin

O D Nour Lou

N/S

CITEL

## DVM-277-16A

- Protection against permanent/temporary overvoltages of AC network
- For 277 Vac AC single-phase powerline
- > Load current: up to 16 A
- Automatic operation: disconnection/reconnection
- Operating indicator
- Easy installation on DIN rail

| Electrical Characteristics                 |    |                                                                   |
|--------------------------------------------|----|-------------------------------------------------------------------|
| Network                                    |    | 277 V single-phase                                                |
| Mechanical Characteristics                 |    |                                                                   |
| Minimum disconnection during on AC voltage |    | 3s @ 320 Vac / 1s @ 336 Vac / 0.25s @ 368 Vac / 0.07 @ 400<br>Vac |
| Connection to Network                      |    | By screw terminals: 1.5-10mm <sup>2</sup>                         |
| Housing material                           |    | Thermoplastic UL94 V-0                                            |
| Operating temperature                      | Tu | -40/+85°C                                                         |
| Protection rating                          |    | IP20                                                              |
| Disconnection indicator                    |    | 1 mechanical indicator - Red/Green                                |
| Dimensions                                 |    | See diagram                                                       |
| Standards                                  |    |                                                                   |
| Standards compliance                       |    | IEC 63052                                                         |
| Part number                                |    |                                                                   |
| 358913                                     |    |                                                                   |
|                                            |    |                                                                   |